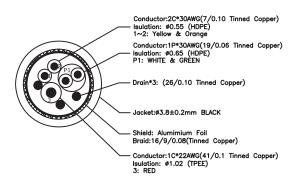

### **ELECTRICAL SPECIFICATIONS:**

- NO-UL 22AWG (41/0.1TC+250Dnylon)\*1C+30AWG(19/0.06TC\*1P+30AW  $G(7/0.1TC)*2C+3E(26/0.1TC)+AB(16/9/0.08TC 95\%TC)OD:3.8mm \sim Black$
- Rated Temperature: 80°C; Voltage: 30 V
- Max Conductor Resistance at 20°C: 30AWG, 378 OHMS/KM
- Insulation Resistance: 10M-KM MIN at 20°C DC 500V.(EIA-364-21)
- Dielectric Strength: AC 500V/1 Minute No Breakdown.(EIA-364-20)

#### CABLE Cross Section .: