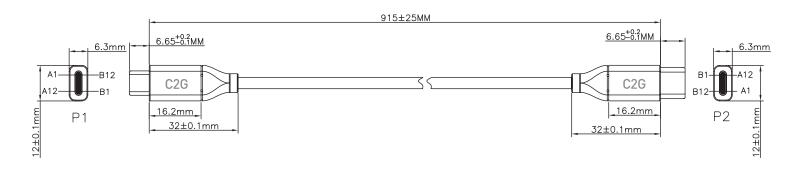

### ITEM DESCRIPTION

88827

0.9m USB-C 2.0 Male to Male Cable (5A)

## **SPECIFICATIONS:**

USB-C 2.0 Male to Male Cable (5A)

#### PHYSICAL SPECIFICATIONS:

- Operating Temperature: 0 ~ 50°C; 15-85% RH (Non-Condensing)
- Storage Temperature: -25 ~ 70° C; 15-85% RH (Non-Condensing)
- P1: USB3.1 C Type Male: Contacts Terminal Gold Flash, Nickel Plated Shell; Black Insulation
- P2: USB3.1 C Type Male: Contacts Terminal Gold Flash, Nickel Plated Shell; Black Insulation
- Moulding Material: Black PVC Conform RoHS
- Product is CE marked and conforms to 2011/65/EU RoHS2