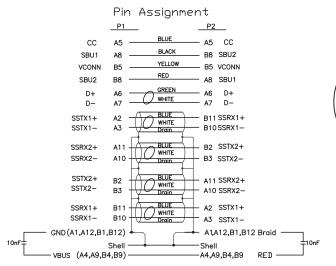

### **ELECTRICAL SPECIFICATIONS:**

- UL20276[30AWG (7/0.1BC)+EAM]\*4P+[32AWG(70.08BC)+EA]\*1P+26AWG (19/0.1BC)\*2C+[34AWG(7/0.06BC)+A]\*2C+34AWG(7/0.06BC)\*2C+AB (16/12/0.08TC) OD:5.2±0.15mm PVC Black
- Rated Temperature: 80°C; Voltage: 30 V
- Max Conductor Resistance at 20°C: 30AWG , 378 OHMS/KM
- Insulation Resistance: 10M-KM MIN at 20°C DC 500V.(EIA-364-21)
- Dielectric Strength: AC 500V/1 Minute No Breakdown.(EIA-364-20)