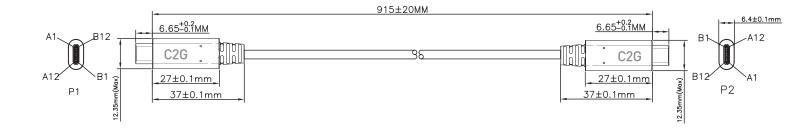

### ITEM DESCRIPTION

88830

0.9m USB-C 3.1 (Gen 1) Male to Male Cable (3A)

#### PHYSICAL SPECIFICATIONS:

- Operating Temperature: 0 ~ 50°C; 15-85% RH (Non-Condensing)
- Storage Temperature: -25 ~ 70°C; 15-85% RH (Non-Condensing)
- P1: USB3.1 C Type Male: Contacts Terminal Gold Flash, Nickel Plated Shell; Black Insulation
- P2: USB3.1 C Type Male: Contacts Terminal Gold Flash, Nickel Plated Shell; Black Insulation
- Molding Material: Black PVC Conform RoHS
- Product is CE marked and conforms to 2011/65/EU RoHS2