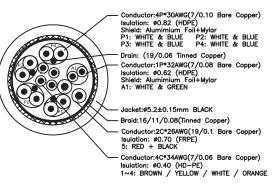

### **ELECTRICAL SPECIFICATIONS:**

- UL20276[30AWG (7/0.1BC)+EAM]\*4P+[32AWG(70.08BC)+EA]\*1P+26AWG (19/0.1BC)\*2C+[34AWG(7/0.06BC)+A]\*2C+34AWG(7/0.06BC)\*2C+AB (16/12/0.08TC) OD:5.2±0.15mm PVC Black
- Rated Temperature: 80°C; Voltage: 30 V
- Max Conductor Resistance at 20°C: 30AWG , 378 OHMS/KM
- Insulation Resistance: 10M-KM MIN at 20°C DC 500V.(EIA-364-21)
- Dielectric Strength: AC 500V/1 Minute No Breakdown.(EIA-364-20)

#### CABLE Cross Section .:

C2G®

Great King Street North Birmingham, West Midlands B19 2LF UK Phone (0)800 328 2916 EMEA Phone +44 (0)1952 677300 www.c2g.com/uk

-ollow Us